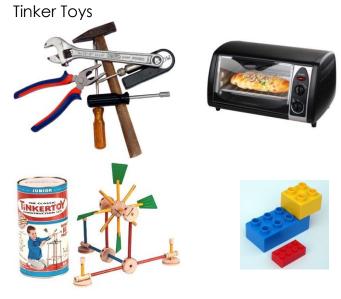

## Hardware, etc.

old, but working kitchen tools toaster oven (blender, old telephones, etc) hand tools electrical wire bulbs & string lights batteries – A, AA, AAA, and large 9 volt – working springs sandpaper plastic tubing CD's for wheels Leggo's and Kinex Gears