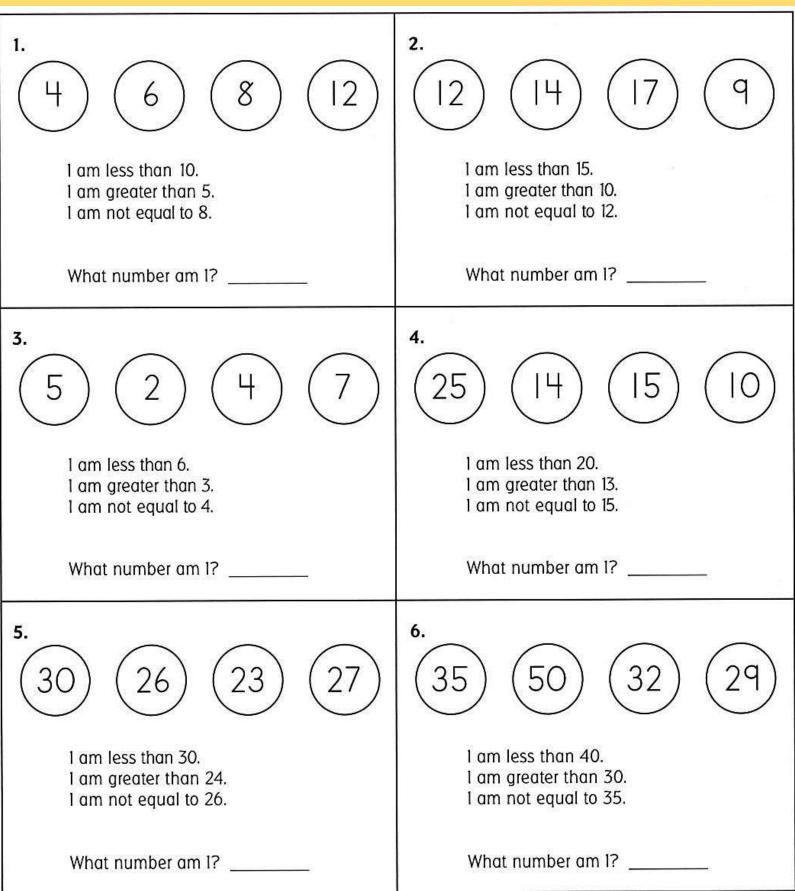

|
|     | Ь     | s | r  | е | r  | i   | u  | r | 9  | b   | 9   | m  | e  | n  | 9 |
|     | y     | с | r  | g | f  | f   | 0  | t | с  | е   | е   | f  | u  | e  | 9 |
|     | k     | s | t  | ο | о  | ι   | a  | b | r  | a   | b   | f  | 9  | h  | d |

| <b>Agenda 10-17-1</b> | J       |
|-----------------------|---------|
| Real Parts Date T     | THE     |
| Read Log: 20 min.     |         |
| Facts Practice        | Dim     |
| STEM due 11/1/13      | 3       |
| 📑 🔮 Wetlands tomorro  | )W      |
| Fluency HW and        | tions   |
| Connect 4: due        | Dame    |
| tomorrow              | Dorm    |
| RELIGICIAIBIBLE       |         |
|                       | Distant |
|                       | Dim     |
| RELEICHÁBIBLE         |         |
| Restance and Own      |         |



|     | Ida 10-18-13                      |
|-----|-----------------------------------|
|     | Read Log: 20 min.                 |
|     | Facts Practice                    |
|     | Fluency HW: week                  |
|     | 10 due 10/25                      |
| 3.  | Connect 4 #2: due 10/             |
|     | SOCIAL STUDIES                    |
|     | RELISICHÁBIBLE                    |
| 0 0 | Down                              |
|     | Teachtir Messages Tarent Messages |
| A   |                                   |

How to Eat Fried Worms has 2 sides: Tom and Billy vs. Alan and Joe. Write a "Type 1" about which side you would stand by. Have 3 or more X's. Be ready to de fend your side!